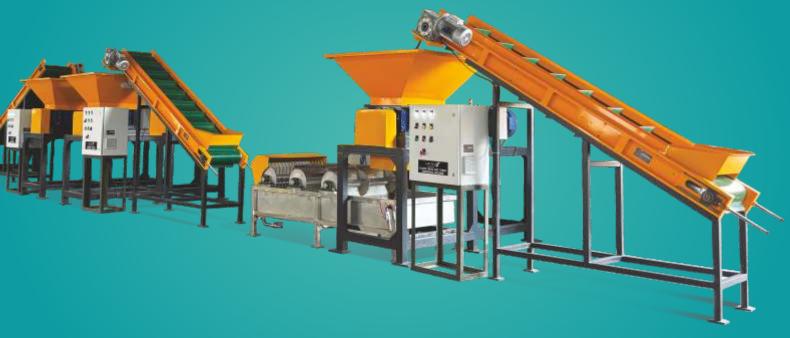

## Customised Shredding solutions for Biomedical Waste Management

We are designing and manufacturing shredder machines as per customer requirements.

The customised shredders for following customer needs.....

- Mixed Autoclaved Biomedical Waste Shredder
  - Surgical Gloves Shredder
  - Saline Tubing sets with Bags Shredder
- Blood sample tubes / Bags Shredder with Washing Machine
  - Glass Ampules / Vials Shredder
  - Hypodermic Needles and Hub Shredder

- Hardened Special Alloy Steel Cutters gives longer life and reduces maintenance cost
- The safety requirement such as overload & short circuit protection, Auto reversal of cutter Rotar in case of jammed, Door open limit switch cut off are provided in machines
- The VFD controlled panel gives operator safety and also reduces electrical power consumption of machine during continues operation.
- Belt conveyors, bucket elevators shall be provided for loading and unloading of material to machine as per requirements.
- Epoxy painted or powder coated mild steel structure frame.
- Heavy duty helical gearbox with standard electrical motor.
- Machines are available in various capacities from 25, 50, 100, 200, 500, 1000 and 2000 kgs per hour.
  The detail technical specifications sheet will be provided as per required machine.