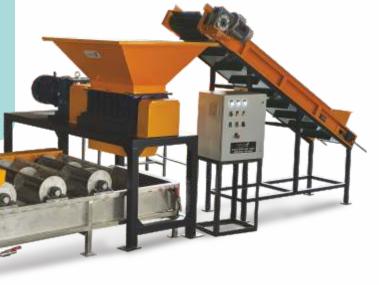

## Customised Shredding solutions for Biomedical Waste Management

We are designing and manufacturing shredder machines as per customer requirements.

The customised shredders for following customer needs.....

- Mixed Autoclaved Biomedical Waste Shredder
  - Surgical Gloves Shredder
  - Saline Tubing sets with Bags Shredder
- Blood sample tubes / Bags Shredder with Washing Machine
  - Glass Ampules / Vials Shredder
  - Hypodermic Needles and Hub Shredder

- Hardened Special Alloy Steel Cutters gives longer life and reduces maintenance cost
- The safety requirement such as overload & short circuit protection, Auto reversal of cutter Rotar in case of jammed, Door open limit switch cut off are provided in machines
- The VFD controlled panel gives operator safety and also reduces electrical power consumption of machine during continues operation.
- Belt conveyors, bucket elevators shall be provided for loading and unloading of material to machine as per requirements.
- Epoxy painted or powder coated mild steel structure frame.
- Heavy duty helical gearbox with standard electrical motor.
- Machines are available in various capacities from 25, 50, 100, 200, 500, 1000 and 2000 kgs per hour.
  The detail technical specifications sheet will be provided as per required machine.