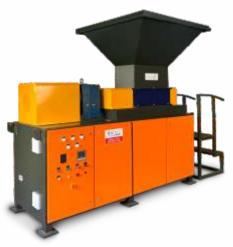

- Hardened Special Alloy Steel Cutters gives longer life and reduces maintenance cost
- The safety requirement such as overload & short circuit protection, Auto reversal of cutter Rotar in case of jammed, Door open limit switch cut off are provided in machines
- The VFD controlled panel gives operator safety and also reduces electrical power consumption of machine during continues operation.
- Belt conveyors, bucket elevators shall be provided for loading and unloading of material to machine as per requirements.
- Epoxy painted or powder coated mild steel structure frame.
- Heavy duty helical gearbox with standard electrical motor.
- Machines are available in various capacities from 25, 50, 100, 200, 500, 1000 and 2000 kgs per hour.
  The detail technical specifications sheet will be provided as per required machine.