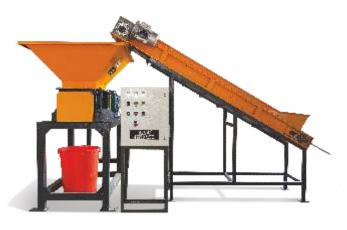

- Hardened Special Alloy Steel Cutters gives longer life and reduces maintenance cost
- The safety requirement such as overload & short circuit protection, Auto reversal of cutter Rotar in case of jammed, Door open limit switch cut off are provided in machines
- The VFD controlled panel gives operator safety and also reduces electrical power consumption of machine during continues operation.
- Belt conveyors, bucket elevators shall be provided for loading and unloading of material to machine as per requirements.
- Epoxy painted or powder coated mild steel structure frame.
- Heavy duty helical gearbox with standard electrical motor.
- Machines are available in various capacities from 25, 50, 100, 200, 500, 1000 and 2000 kgs per hour.
  The detail technical specifications sheet will be provided as per required machine.